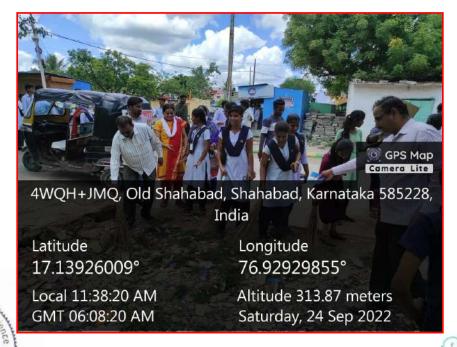

Environmental Promotion Activities Jatha held in Old Shahabad

PRINCIPAL

H.K.E.S. S.S. Margol College
of Arts. Science & Commerce,