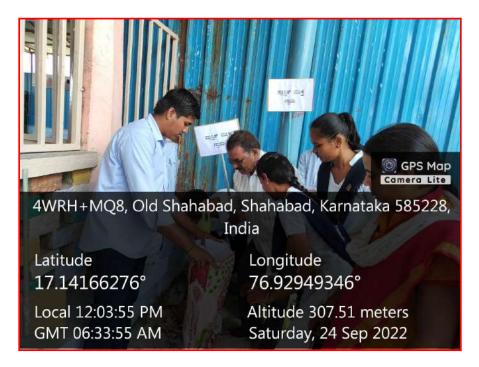

Environmental Promotion Activities Jatha held in Old Shahabad

PRINCIPAL

H.K.E.S. S.S. Margol College
of Arts. Science & Commerce,

# ಎಸ್. ಎಸ್. ಮರಗೋಳ ಕಲಾ, ವಿಜ್ಞಾನ ಮತ್ತು ವಾಣಿಜ್ಯ ಮಹಾವಿದ್ಯಾಲಯ

ಶಹಾಬಾದ - 585 228 - ಜಿ. ಕಲಬುರಗಿ (ಗುಲಬರ್ಗಾ ವಿಶ್ವವಿದ್ಯಾಲಯದ ಸಂಲಗ್ಧತೆ ಪಡೆದ) **ಸ್ಯಾಕ ಜ ಗ್ರೇಡ ಮಾನ್ಯತೆ** 

Hyderabad Karnataka Education Society's

#### S. S. Margol College of Arts, Science & Commerce

SHAHABAD - 585 228 - Dist. Kalaburagi (Affiliated to Gulbarga University, Kalaburagi) NAAC ACCREDITED - B GRADE COLLEGE

Environmental Promotion Activities Programme held in Old Shahabad