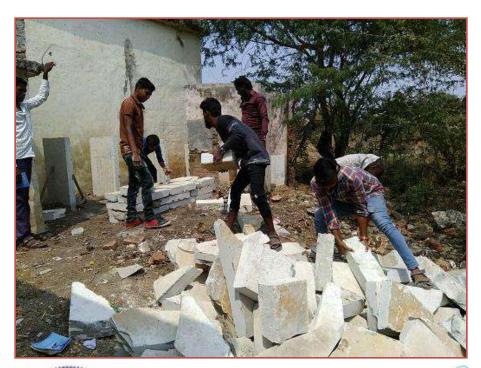

Students constructing toilets for students in Govt. School, Tonasanahalli(s) to Eradicate the open defecation

PRINCIPAL H.R.E.S. S.S. Margol College

#### S. S. Margol College of Arts, Science & Commerce

SHAHABAD - 585 228 - Dist. Kalaburagi (Affiliated to Gulbarga University, Kalaburagi) NAAC ACCREDITED - B GRADE COLLEGE

Students constructing toilets for students in Govt. School, Tonasanahalli(s)