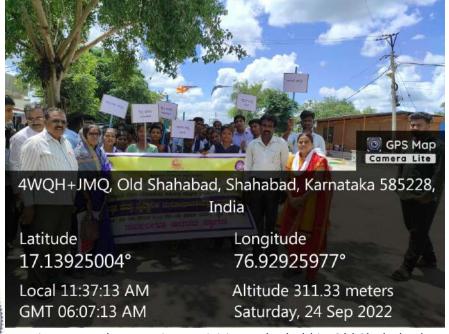

Environmental Promotion Activities Jatha held in Old Shahabad

PRINCIPAL

H.K.E.S. S.S. Margol College
of Arts. Science & Commerce,

# ಎಸ್. ಎಸ್. ಮರಗೋಳ ಕಲಾ, ವಿಜ್ಞಾನ ಮತ್ತು ವಾಣಿಜ್ಯ ಮಹಾವಿದ್ಯಾಲಯ

ಶಹಾಬಾದ - 585 228 - ಜಿ. ಕಲಬುರಗಿ (ಗುಲಬರ್ಗಾ ವಿಶ್ವವಿದ್ಯಾಲಯದ ಸಂಲಗ್ಧತೆ ಪಡೆದ) **ಸ್ಯಾಕ ಜ ಗ್ರೇಡ ಮಾನ್ಯತೆ** 

Hyderabad Karnataka Education Society's

#### S. S. Margol College of Arts, Science & Commerce

SHAHABAD - 585 228 - Dist. Kalaburagi (Affiliated to Gulbarga University, Kalaburagi) NAAC ACCREDITED - B GRADE COLLEGE

Environmental Promotion Activities Programme held in Old Shahabad