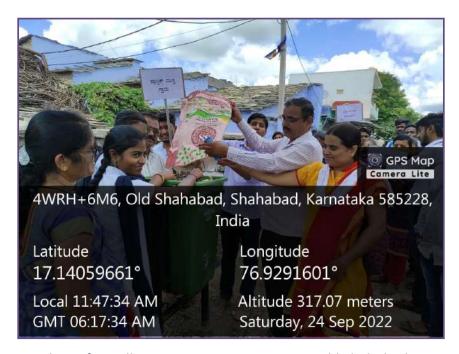

# ಎಸ್. ಎಸ್. ಮರಗೋಳ ಕಲಾ, ವಿಜ್ಞಾನ ಮತ್ತು ವಾಣಿಜ್ಯ ಮಹಾವಿದ್ಯಾಲಯ

ಶಹಾಬಾದ - 585 228 - ಜಿ. ಕಲಬುರಗಿ (ಗುಲಬರ್ಗಾ ಬಿಶ್ವವಿದ್ಯಾಲಯದ ಸಂಲಗ್ಧತೆ ಪಡೆದ) **ಸ್ಯಾಕ ಜ ಗ್ರೇಡ ಮಾನ್ಯತೆ** 

Estd.1967

Hyderabad Karnataka Education Society's

### S. S. Margol College of Arts, Science & Commerce

SHAHABAD - 585 228 - Dist. Kalaburagi (Affiliated to Gulbarga University, Kalaburagi) NAAC ACCREDITED - B GRADE COLLEGE

Staff and students were being collected the plastic into the bag in Old Shahabad