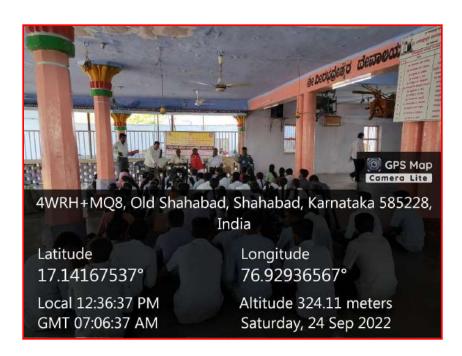

Environmental Promotion Activities Jatha held in Old Shahabad

PRINCIPAL

H.K.E.S. S.S. Margol College
of Arts. Science & Commerce,

# ಎಸ್. ಎಸ್. ಮರಗೋಳ ಕಲಾ, ವಿಜ್ಞಾನ ಮತ್ತು ವಾಣಿಜ್ಯ ಮಹಾವಿದ್ಯಾಲಯ

ಶಹಾಬಾದ - 585 228 - ಜಿ. ಕಲಬುರಗಿ (ಗುಲಬರ್ಗಾ ವಿಶ್ವವಿದ್ಯಾಲಯದ ಸಂಲಗ್ಧತೆ ಪಡೆದ) **ಸ್ಯಾಕ ಜ ಗ್ರೇಡ ಮಾನ್ಯತೆ** 

Hyderabad Karnataka Education Society's

#### S. S. Margol College of Arts, Science & Commerce

SHAHABAD - 585 228 - Dist. Kalaburagi (Affiliated to Gulbarga University, Kalaburagi) NAAC ACCREDITED - B GRADE COLLEGE

Environmental Promotion Activities Programme held in Old Shahabad